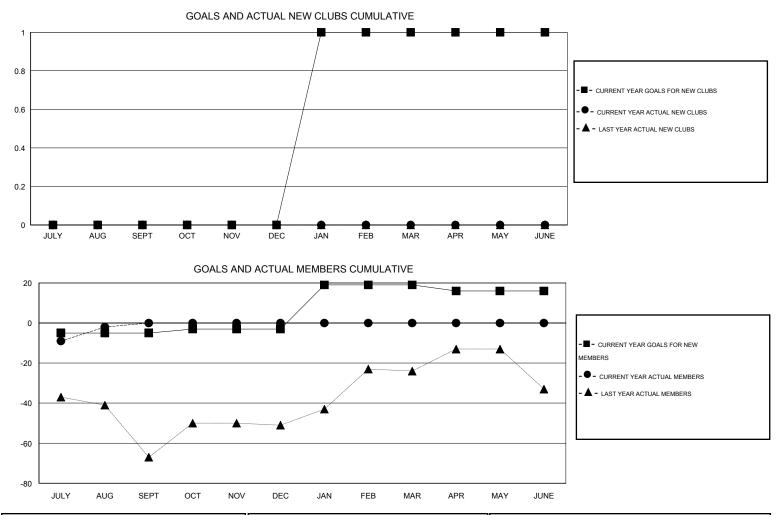

## GMT: DENNIS STEVENSON

| ON    | LOCATION MINNESOTA |  |  |  |  |
|-------|--------------------|--|--|--|--|
| Clubs |                    |  |  |  |  |

 $\mathsf{GMT} \: \mathsf{CA} \: 2$ 

|                                            |                  | Clubs     |                  |                       |                                            |                    | Members                             |                    |                  |
|--------------------------------------------|------------------|-----------|------------------|-----------------------|--------------------------------------------|--------------------|-------------------------------------|--------------------|------------------|
| RESULTS FOR 2015-2016                      |                  |           |                  | RESULTS FOR 2015-2016 |                                            |                    |                                     |                    |                  |
| QUARTER                                    | NEW CLUB<br>GOAL | NEW CLUBS | DROPPED<br>CLUBS | NET<br>GAIN/LOSS      | QUARTER                                    | NEW MEMBER<br>GOAL | CHARTER AND<br>NEW MEMBERS<br>ADDED | DROPPED<br>MEMBERS | NET<br>GAIN/LOSS |
| JULY/AUG/SEPT                              | 0                | 0         | 1<br>0           | -1<br>0               | JULY/AUG/SEPT                              | -5<br>2            | 21<br>0                             | 23<br>0            | -2               |
| OCT/NOV/DEC<br>JAN/FEB/MAR<br>APR/MAY/JUNE | 1<br>0           | 0         | 0                | 0                     | OCT/NOV/DEC<br>JAN/FEB/MAR<br>APR/MAY/JUNE | 2<br>22<br>-3      | 0                                   | 0                  | 0                |

| DROPPED CLUBS: 1 | 8 CLUBS OF 66 ADDED 1 OR MORE<br>NEW MEMBERS | GENDER DISTRIBUTION   |     |  |
|------------------|----------------------------------------------|-----------------------|-----|--|
|                  |                                              | MALE 1,444 (74.78%)   |     |  |
|                  |                                              | FEMALE 487 (25.22%)   |     |  |
| DROPPED MEMBERS  |                                              |                       |     |  |
| DECEASED         | CLICK HERE FOR HEALTH                        |                       | 000 |  |
| CLUB CANCELLED ( | ASSESSMENT DATA                              | FAMILY UNIT MEMBERS   | 368 |  |
| OTHER 2          |                                              | HEAD OF HOUSEHOLD     | 180 |  |
| TOTAL 23         |                                              | NON-HEAD OF HOUSEHOLD | 188 |  |